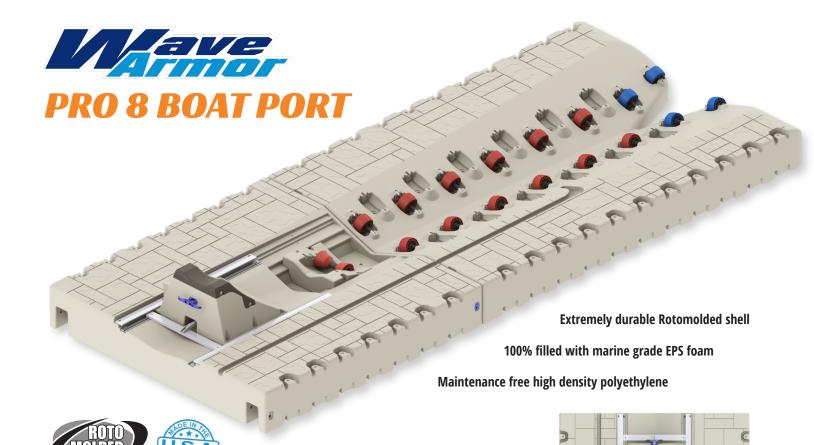

## PRO 8 BOAT PORT

- Simple port assembly
- Varied wheel density ensures soft port entrance
- Center front roller adjusts up/down in 3" pockets, raising or lowering the bow as needed
- Side mounting pockets to fit additional Wave Armor accessories
- Big centering V-shape in entrance for easy entrance to port, even if not perfectly centered or at an angle
- Optional 10" side wings for port expansion to increase floatation and/or walking surface

| push boat remotely into water |                 |              |          |                 |
|-------------------------------|-----------------|--------------|----------|-----------------|
| ITEM #                        | DESCRIPTION     | DIMENSIONS   | WEIGHT   | WEIGHT CAPACITY |
| 302513                        | PRO 8 Boat Port | 8' W x 20' L | 850 lbs. | 4,200 lbs.      |