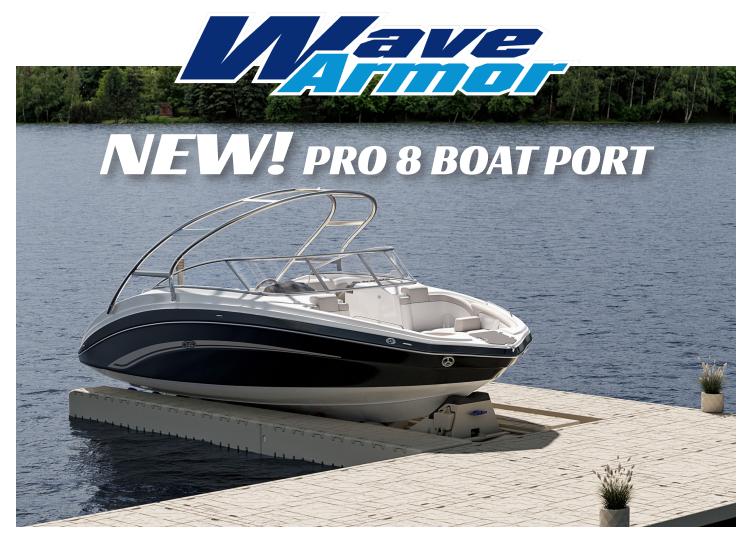

## PRO 8 BOAT PORT

## The newest addition to the Wave Armor boat port

**line!** The Pro 8 Boat Port is engineered to be the most customizable docking system, supporting boats up to 4,200 lbs. Additional side extension decks allow you to expand the width for more walkaround room while increasing the capacity. Features an adjustable bow stop and optional push-arm system. Ideal for jet boats and watercrafts with smaller engines.