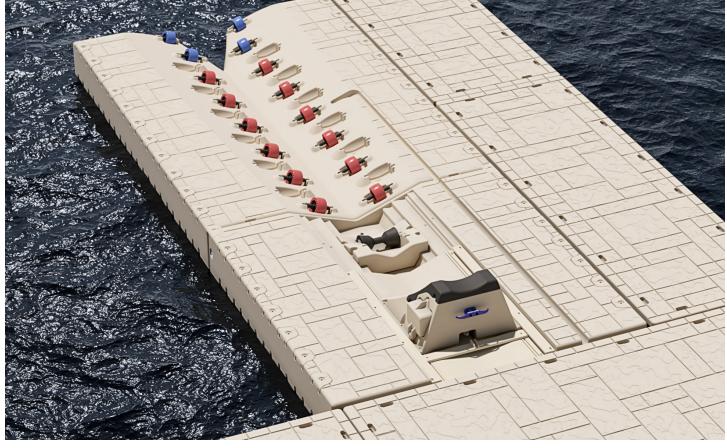

- Simple port assembly
- Varied wheel density ensures soft port entrance
- Center front roller adjusts up/down in 3" pockets, raising or lowering the bow as needed
- Side mounting pockets to fit additional Wave Armor accessories
- Big centering V-shape in entrance for easy entrance to port, even if not perfectly centered or at an angle
- Optional 10" side wings for port expansion to increase floatation and/or walking surface